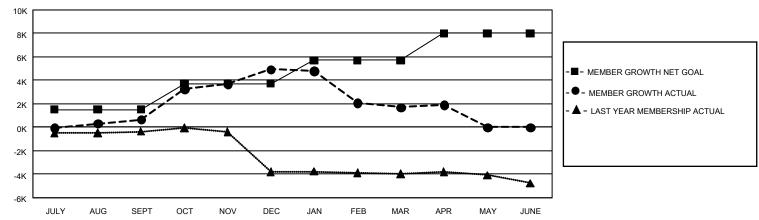

#### GOALS AND ACTUAL MEMBERS CUMULATIVE

| DROPPED CLUBS: 265                                         |        | 2,365 CLUBS OF 4,421 ADDED 1 OR<br>MORE NEW MEMBERS | GENDER DISTRIBUTION  MALE 50,999 (48.48%) |                 |        |
|------------------------------------------------------------|--------|-----------------------------------------------------|-------------------------------------------|-----------------|--------|
| DROPPED MEMBERS                                            |        |                                                     | FEMALE                                    | 54,207 (51.52%) |        |
| DECEASED                                                   | 1,090  | CLICK HERE FOR CUMULATIVE                           | TOTAL FAMILY UNIT MEMBERS                 |                 | 39,204 |
| CLUB CANCELLED         3,313           OTHER         9,500 |        | MEMBERSHIP DATA                                     | FAMILY MEMBERS PAYING HALF                |                 | 21,721 |
|                                                            |        |                                                     |                                           |                 |        |
| TOTAL                                                      | 13,903 |                                                     | 0003                                      |                 |        |