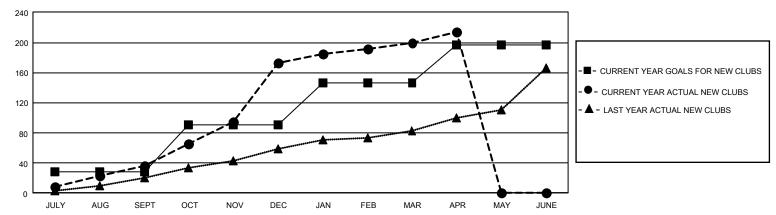

| 36          | 26            | JULY/AUG/SEPT         | 1500                   | 3,852                   | 2,843                                              |  |
| OCT/NOV/DEC   | 186           | 137         | 12            | OCT/NOV/DEC           | 2234                   | 9,671                   | 5,094                                              |  |
| JAN/FEB/MAR   | 165           | 27          | 221           | JAN/FEB/MAR           | 1977                   | 2,181                   | 5,064                                              |  |
| APR/MAY/JUNE  | 153           | 14          | 6             | APR/MAY/JUNE          | 2292                   | 1,365                   | 904                                                |  |

#### GOALS AND ACTUAL NEW CLUBS CUMULATIVE



#### GOALS AND ACTUAL MEMBERS CUMULATIVE



| DROPPED CLUBS: 265                                         |        | 2,365 CLUBS OF 4,421 ADDED 1 OR<br>MORE NEW MEMBERS | GENDER DISTRIBUTION  MALE 50,999 (48.48%) |                 |        |
|------------------------------------------------------------|--------|-----------------------------------------------------|-------------------------------------------|-----------------|--------|
| DROPPED MEMBERS                                            |        |                                                     | FEMALE                                    | 54,207 (51.52%) |        |
| DECEASED                                                   | 1,090  | CLICK HERE FOR CUMULATIVE                           | TOTAL FAMILY UNIT MEMBERS